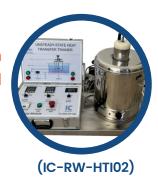

#### Unsteady-State Heat Transfer Trainer

Is designed for the investigation of the temperature variation with time and heat flow within solid shapes that are subjected to sudden heating.