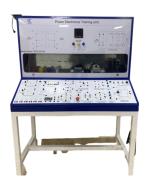

#### **O6** Power Electronics Trainer

Is a device designed for educational and training purposes in the field of power electronics.

(IC-EL-SG-I06)