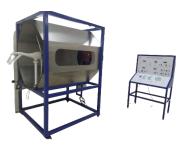

#### Unsteady-State Heat Transfer Trainer

Is designed for the investigation of the temperature variation with time and heat flow within solid shapes that are subjected to sudden heating.