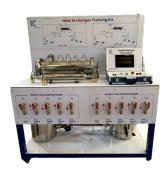

#### 09 Heat Exchanger Trainer

The Heat exchanger Training System, has been designed by to study and compare different types of small-scale heat exchangers working with parallel or counterflow arrangements.

(ICF-HL-MHX-I01)