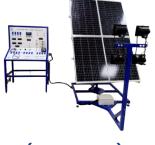

#### O2 Photovoltaic Solar Energy Trainer

is a versatile training system used in the laboratories. With these system student can understand the various characteristics and applications of solar energy.

(IC-RW-PVIIO)