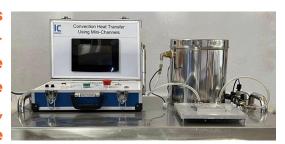

#### O7 Convection Heat Transfer Using Mini-Channels

Convection Heat Transfer Using Mini-Channelshas been designed by to study minichannels can be studied by determining the velocity distribution and the temperature field in the fluid region with the aid of the mass conservation principle (continuity equation), the fluid momentum balance equations and the energy balance equation.

(ICF-HL-HCMC-I01)