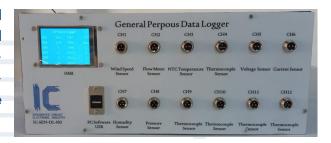

### 1. Overview

The IC-SEN-DL-I03 is a versatile device designed to record and store data from a variety of sensors over time. It is widely used in applications such as environmental monitoring, industrial process control, and scientific research. This data logger enables accurate tracking and analysis of parameters like temperature, humidity, pressure, and more, supporting real-time observation and post-process evaluation.

## 2. Specification

- Number of Channels:
  - -8 Analog Channels
  - -4 Digital Channels
- Data Logging Parameters:
  - -Logging Interval: Adjustable to 0.1 sec, 1 sec, 10 sec, or 1 minute.
  - -Recording Modes: Time-based or event-based data logging.
- -Storage Capacity: Sufficient for long-term data collection (via SD card).
- Communication Interfaces:
  - -USB: For direct data transfer to PC software.
  - -SD Card: For storing data in Excel-compatible format.
- Display and User Interface:
- -Display Type: LCD or OLED for real-time monitoring and configuration.
- Software Compatibility:
- -Supported Operating Systems: Compatible with major operating systems (Windows/macOS/Linux specify if required)